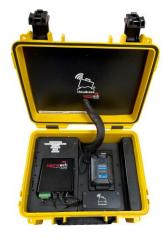

> Need FAST, RELIABLE JOBSITE CONNECTIVITY? Use our portable, weather proof Internet Access Case **Cloud Case** Learn more at: www.sigmawifi.com/cloudcase

Check us out @ sigmawifi.com or **Contact Us Today** 